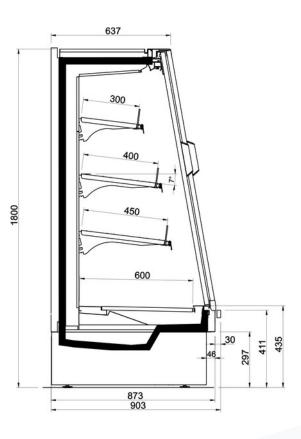

## Technical features

| SAMBA                              |               |               |               |
|------------------------------------|---------------|---------------|---------------|
| SAMBA                              |               |               |               |
|                                    | 1875          | 2500          | 1875 - MT     |
|                                    | •             | •             | •             |
| Display area m2                    | 2.25          | 3.00          | 2.25          |
| Loading area m2                    | 1.72          | 2.28          | 1.72          |
| End thickness mm                   | 30.00         |               |               |
| Net storage capacity dm3           | 749.00        | 985.00        | 749.00        |
| Length mm<br>Height mm<br>Depth mm | 1920×1800×895 | 2550x1800x895 | 1920x1800x895 |