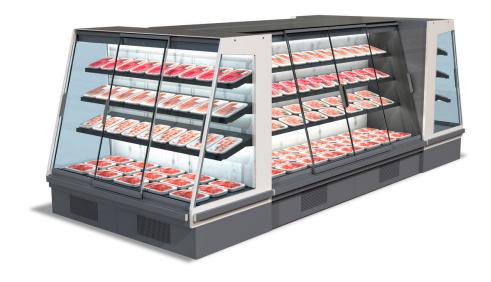

## Plug-in cabinets SAMBA

## Technical features

| SAMBA                              |               |               |               |
|------------------------------------|---------------|---------------|---------------|
| SAMBA                              |               |               |               |
|                                    | 1875          | 2500          | 1875 - MT     |
|                                    | •             | •             | •             |
| Display area m2                    | 2.25          | 3.00          | 2.25          |
| Loading area m2                    | 1.72          | 2.28          | 1.72          |
| End thickness mm                   | 30.00         |               |               |
| Net storage capacity dm3           | 749.00        | 985.00        | 749.00        |
| Length mm<br>Height mm<br>Depth mm | 1920×1800×895 | 2550x1800x895 | 1920x1800x895 |