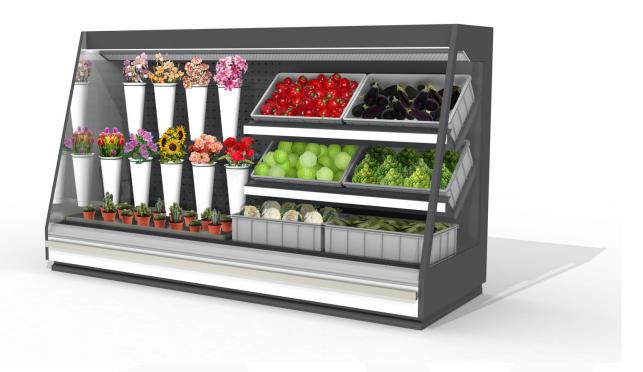

## Chilled vertical cabinets AERIA SEASON

## **Product categories**

Pre-packed fruit and vegetables

Fruits and Vegetables

Sandwiches

Drinks

Pizza

**Bread** 

Frozen food and ice

Off-cycle defrost