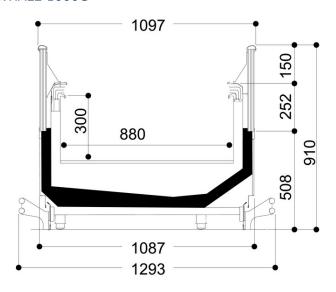

### Technical features

| WHALE 1000 G             |           |             |        |
|--------------------------|-----------|-------------|--------|
| Length mm                |           | 2500        | 3750   |
| WHALE 1000 G             |           | •           | •      |
| Display area m2          |           | 2.00        | 3.00   |
| Loading area m2          |           | 2.70        | 4.00   |
| Net storage capacity dm3 |           | 658.00      | 978.00 |
| End thickness mm         | Panoramic | 70 (+ 104 ) |        |
|                          | Blind     | 51 (+ 104 ) |        |

#### WHALE 1000G