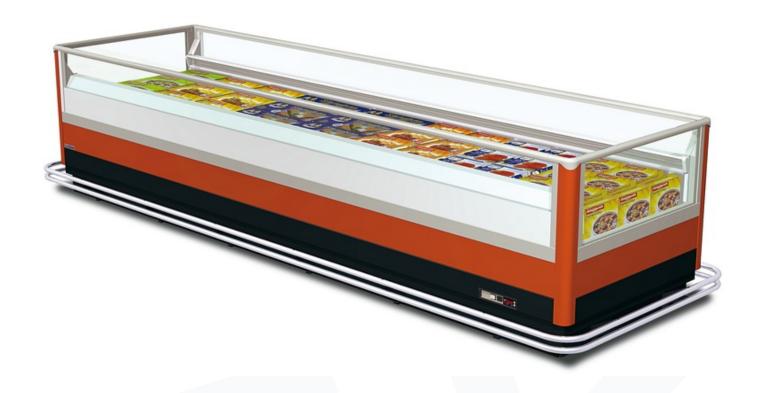

#### WHALE 1000G

### Technical features

| WHALE 1000 G             |           |             |        |
|--------------------------|-----------|-------------|--------|
| Length mm                |           | 2500        | 3750   |
| WHALE 1000 G             |           | •           | •      |
| Display area m2          |           | 2.00        | 3.00   |
| Loading area m2          |           | 2.70        | 4.00   |
| Net storage capacity dm3 |           | 658.00      | 978.00 |
| End thickness mm         | Panoramic | 70 (+ 104 ) |        |
|                          | Blind     | 51 (+ 104 ) |        |