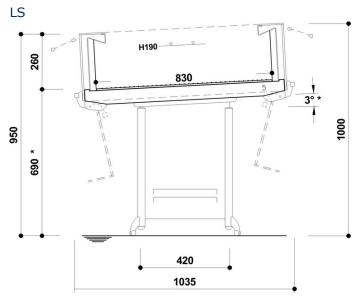

## Technical features

| KEPLERO NEXT |    |      |    |                        |    |
|--------------|----|------|----|------------------------|----|
| KEPLERO NEXT | LS | TRAD |    | LS CON<br>PARASTARNUTI | SV |
|              | R  | R    | TC | R                      | R  |
|              | •  | •    | •  | •                      | •  |