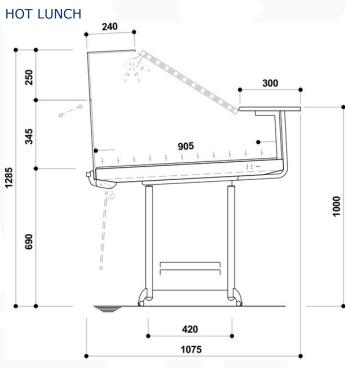

## Serve-over KEPLERO NEXT







## Product categories





















## Technical features



















| KEPLERO NEXT |    |      |    |                        |    |
|--------------|----|------|----|------------------------|----|
| KEPLERO NEXT | LS | TRAD |    | LS CON<br>PARASTARNUTI | SV |
|              | R  | R    | TC | R                      | R  |
|              | •  | •    | •  | •                      | •  |















## Legend





Chicken





Pre-packed fish



Delicatessen



Cheese



Dairy products



Gastronomy



**Pastries** 



Pre-packed fruit and vegetables



Fruits and Vegetables



Sandwiches



Drinks



Pizza





Frozen food and ice



Off-cycle defrost



Electric defrost



Hot-gas defrosting system



Manual defrost



Ventilated



Static



Incorporated condensing unit



Remote condensing



Bagnomaria



Ceramic glass





VSD Inverter technology



LED lighing



Zero C doors



High efficiency fans



Propane refrigerant gas (R290)



134a <sup>R-134a -</sup> 400V/3PH/50Hz



R404A -400V/3PH/50HZ



**R744** R744 - 400V/PH/50Hz



Compressor hermetic reciprocating



Hermetic scroll compressor



Semi-hermetic reciprocating compressor



VSD Inverter technology



External