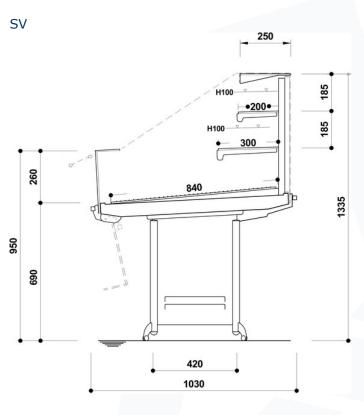

## Serve-over KEPLERO NEXT







## Product categories





















## Technical features



















| KEPLERO NEXT |    |      |    |                        |    |
|--------------|----|------|----|------------------------|----|
| KEPLERO NEXT | LS | TRAD |    | LS CON<br>PARASTARNUTI | SV |
|              | R  | R    | TC | R                      | R  |
|              | •  | •    | •  | •                      | •  |















## Legend





Chicken





Pre-packed fish



Delicatessen



Cheese



Dairy products



Gastronomy



**Pastries** 



Pre-packed fruit and vegetables



Fruits and Vegetables



Sandwiches



Drinks



Pizza





Frozen food and ice



Off-cycle defrost



Electric defrost



Hot-gas defrosting system



Manual defrost



Ventilated



Static



Incorporated condensing unit



Remote condensing



Bagnomaria



Ceramic glass





VSD Inverter technology



LED lighing



Zero C doors



High efficiency fans



Propane refrigerant gas (R290)



134a <sup>R-134a -</sup> 400V/3PH/50Hz



R404A -400V/3PH/50HZ



**R744** R744 - 400V/PH/50Hz



Compressor hermetic reciprocating



Hermetic scroll compressor



Semi-hermetic reciprocating compressor



VSD Inverter technology



Extern