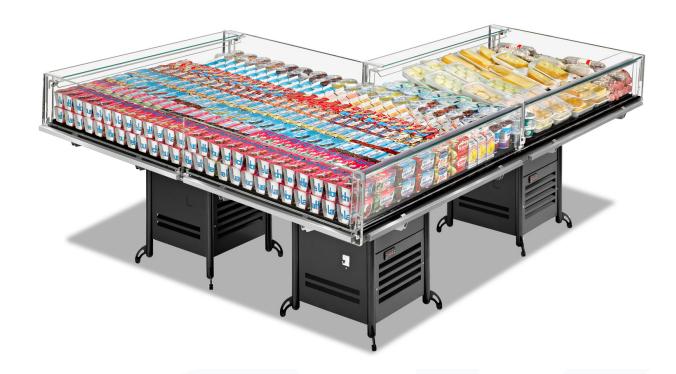

## Serve-over KEPLERO NEXT







## Product categories





















## Technical features



















| KEPLERO NEXT |    |      |    |                        |    |
|--------------|----|------|----|------------------------|----|
| KEPLERO NEXT | LS | TRAD |    | LS CON<br>PARASTARNUTI | SV |
|              | R  | R    | TC | R                      | R  |
|              | •  | •    | •  | •                      | •  |















## Legend





Chicken





Pre-packed fish



Delicatessen



Cheese



Dairy products



Gastronomy



**Pastries** 



Pre-packed fruit and vegetables



Fruits and Vegetables



Sandwiches



Drinks



Pizza





Frozen food and ice



Off-cycle defrost



Electric defrost



Hot-gas defrosting system



Manual defrost



Ventilated



Static



Incorporated condensing