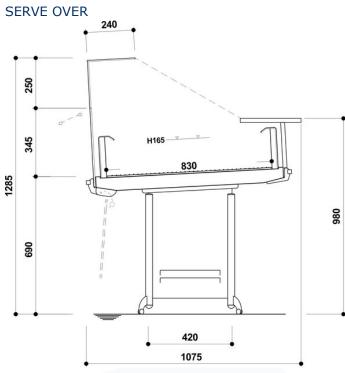

## Serve-over KEPLERO NEXT







## Product categories





















## Technical features



















| KEPLERO NEXT |    |      |    |                        |    |
|--------------|----|------|----|------------------------|----|
| KEPLERO NEXT | LS | TRAD |    | LS CON<br>PARASTARNUTI | SV |
|              | R  | R    | TC | R                      | R  |
|              | •  | •    | •  | •                      | •  |















## Legend





Chicken





Pre-packed fish



Delicatessen



Cheese



Dairy products



Gastronomy



**Pastries** 



Pre-packed fruit and vegetables



Fruits and Vegetables



Sandwiches



Drinks



Pizza





Frozen food and ice



Off-cycle defrost



Electric defrost



Hot-gas defrosting system



Manual defrost



Ventilated



Static



Incorporated condensing unit



Remote condensing



Bagnomaria



Ceramic glass





VSD Inverter technology



LED lighing



Zero C doors



High efficiency fans



Propane refrigerant gas (R290)



134a <sup>R-134a -</sup> 400V/3PH/50Hz



R404A -400V/3PH/50HZ



**R744** R744 - 400V/PH/50Hz



Compressor hermetic reciprocating



Hermetic scroll compressor



Semi-hermetic reciprocating compressor



VSD Inverter technology



Exte