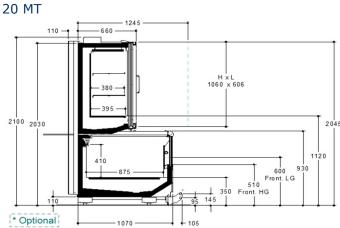

## Vertical and horizontal freezers CAYMAN UP





### Product categories



### Technical features















| CAYMAN UP |       |       |      |      |      |        |
|-----------|-------|-------|------|------|------|--------|
| Length mm |       |       | 1880 | 2500 | 3750 | MT2240 |
| CAYMAN UP | H2000 | LG300 | •    | •    | •    | •      |
|           |       | HG400 | •    | •    | •    | •      |
|           | H2200 | LG300 | •    | •    | •    | •      |
|           |       | HG400 | •    | •    | •    | •      |









#### 22 Linear



#### 22 MT











# Legend





Chicken





Pre-packed fish



Delicatessen



Cheese



Dairy products



Gastronomy



**Pastries** 



Pre-packed fruit and vegetables



Fruits and Vegetables



Sandwiches



Drinks



Pizza





Frozen food and ice



Off-cycle defrost



Electric defrost



Hot-gas defrosting system



Manual defrost



Ventilated



Static



Incorporated condensing unit



Remote condensing



Bagnomaria



Ceramic glass





VSD Inverter technology



LED lighing



Zero C doors



High efficiency fans



Propane refrigerant gas (R290)



134a <sup>R-134a -</sup> 400V/3PH/50Hz



R404A -400V/3PH/50HZ



**R744** R744 - 400V/PH/50Hz



Compressor hermetic reciprocating



Hermetic scroll compressor



Semi-hermetic reciprocating compressor