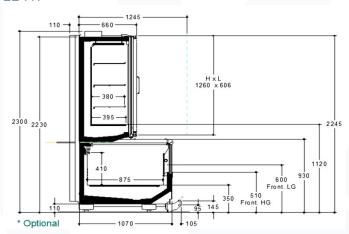

### Technical features

| CAYMAN UP |       |       |      |      |      |        |
|-----------|-------|-------|------|------|------|--------|
| Length mm |       |       | 1880 | 2500 | 3750 | MT2240 |
| CAYMAN UP | H2000 | LG300 | •    | •    | •    | •      |
|           |       | HG400 | •    | •    | •    | •      |
|           | H2200 | LG300 | •    | •    | •    | •      |
|           |       | HG400 | •    | •    | •    | •      |