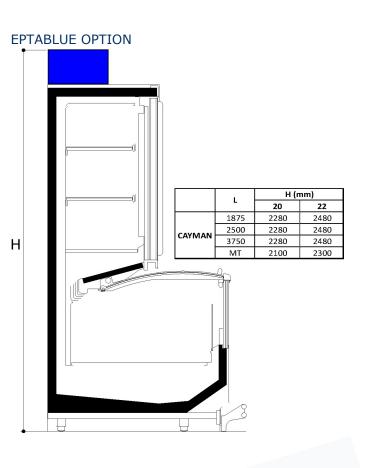

### Technical features

| CAYMAN UP |       |       |      |      |      |        |
|-----------|-------|-------|------|------|------|--------|
| Length mm |       |       | 1880 | 2500 | 3750 | MT2240 |
| CAYMAN UP | H2000 | LG300 | •    | •    | •    | •      |
|           |       | HG400 | •    | •    | •    | •      |
|           | H2200 | LG300 | •    | •    | •    | •      |
|           |       | HG400 | •    | •    | •    | •      |