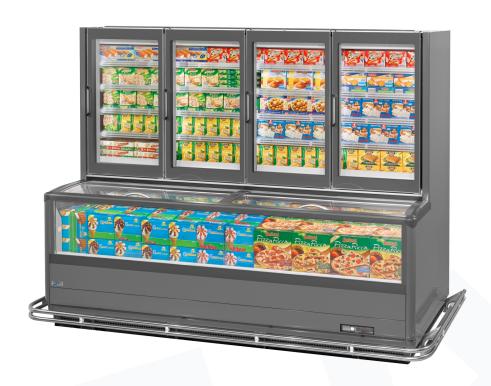

## Vertical and horizontal freezers CAYMAN UP

### Product categories

### Technical features

| CAYMAN UP |       |       |      |      |      |        |
|-----------|-------|-------|------|------|------|--------|
| Length mm |       |       | 1880 | 2500 | 3750 | MT2240 |
| CAYMAN UP | H2000 | LG300 | •    | •    | •    | •      |
|           |       | HG400 | •    | •    | •    | •      |
|           | H2200 | LG300 | •    | •    | •    | •      |
|           |       | HG400 | •    | •    | •    | •      |