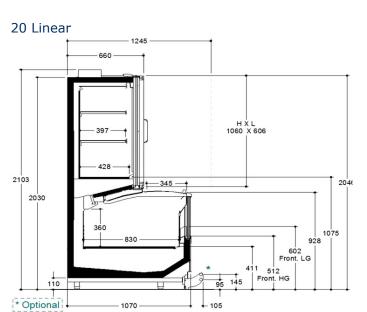

## Vertical and horizontal freezers CAYMAN UP





### Product categories



### Technical features















| CAYMAN UP |       |       |      |      |      |        |
|-----------|-------|-------|------|------|------|--------|
| Length mm |       |       | 1880 | 2500 | 3750 | MT2240 |
| CAYMAN UP | H2000 | LG300 | •    | •    | •    | •      |
|           |       | HG400 | •    | •    | •    | •      |
|           | H2200 | LG300 | •    | •    | •    | •      |
|           |       | HG400 | •    | •    | •    | •      |









#### 22 Linear



#### 22 MT











# Legend





Chicken





Pre-packed fish



Delicatessen



Cheese



Dairy products



Gastronomy



**Pastries** 



Pre-packed fruit and vegetables



Fruits and Vegetables



Sandwiches



Drinks



Pizza





Frozen food and ice



Off-cycle defrost



Electric defrost



Hot-gas defrosting system



Manual defrost



Ventilated



Static



Incorporated condensing unit



Remote condensing



Bagnomaria



Ceramic glass





VSD Inverter technology



LED lighing



Zero C doors



High efficiency fans



Propane refrigerant gas (R290)



134a <sup>R-134a -</sup> 400V/3PH/50Hz



R404A -400V/3PH/50HZ



**R744** R744 - 400V/PH/50Hz



Compressor hermetic reciprocating



Hermetic scroll compressor



Semi-hermetic reciprocating compressor