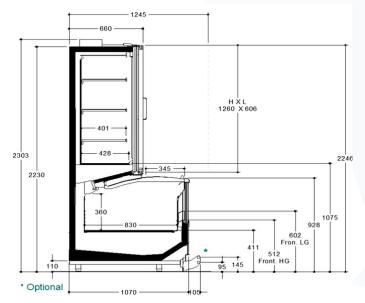

### Technical features

| CAYMAN UP |       |       |      |      |      |        |
|-----------|-------|-------|------|------|------|--------|
| Length mm |       |       | 1880 | 2500 | 3750 | MT2240 |
| CAYMAN UP | H2000 | LG300 | •    | •    | •    | •      |
|           |       | HG400 | •    | •    | •    | •      |
|           | H2200 | LG300 | •    | •    | •    | •      |
|           |       | HG400 | •    | •    | •    | •      |