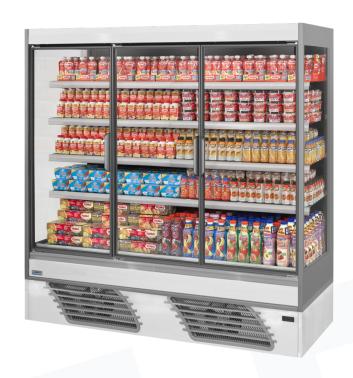

# Plug-in cabinets ARMONIA GREEN

### Technical features

| ARMONIA GREEN                      |              |               |               |
|------------------------------------|--------------|---------------|---------------|
| ARMONIA GREEN                      |              |               |               |
|                                    | 937          | 1250          | 1875          |
|                                    | •            | •             | •             |
| Display area m2                    | 1.25         | 1.70          | 2.55          |
| Loading area m2                    | 0.69         | 0.93          | 1.39          |
| End thickness mm                   | 30.00        |               |               |
| Net storage capacity dm3           | 512.00       | 684.00        | 1025.00       |
| Length mm<br>Height mm<br>Depth mm | 937x2000x725 | 1310×2000×725 | 1935x2000x725 |