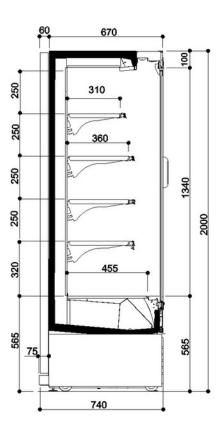

### Technical features

| ARMONIA GREEN                      |              |               |               |
|------------------------------------|--------------|---------------|---------------|
| ARMONIA GREEN                      |              |               |               |
|                                    | 937          | 1250          | 1875          |
|                                    | •            | •             | •             |
| Display area m2                    | 1.25         | 1.70          | 2.55          |
| Loading area m2                    | 0.69         | 0.93          | 1.39          |
| End thickness mm                   | 30.00        |               |               |
| Net storage capacity dm3           | 512.00       | 684.00        | 1025.00       |
| Length mm<br>Height mm<br>Depth mm | 937x2000x725 | 1310×2000×725 | 1935x2000x725 |